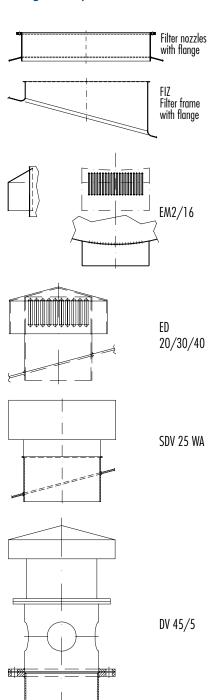

## **Design example**

| Description                                                                                                          | Article no.                                                                                                                    |                          |         |  |  |
|----------------------------------------------------------------------------------------------------------------------|--------------------------------------------------------------------------------------------------------------------------------|--------------------------|---------|--|--|
| Filter nozzl                                                                                                         | es                                                                                                                             |                          |         |  |  |
| FID                                                                                                                  | Filter nozzle with flange, without seals and screws, arranged in the middle of the silo roof                                   |                          |         |  |  |
| FID 8                                                                                                                | Filter nozzle inside diameter 500-849                                                                                          |                          | FID 8   |  |  |
| FID 12                                                                                                               | Filter nozzle inside diameter 850-120                                                                                          |                          | FID 12  |  |  |
| FID 8R                                                                                                               | Filter nozzle inner width 500-849                                                                                              |                          | FID 8R  |  |  |
| FID 12R                                                                                                              | Filter nozzle inner width 850-1200                                                                                             |                          | FID 12R |  |  |
| FIM                                                                                                                  | Filter nozzle with flange, without seals, shell and screws, for filter attachment to silo mantle, with product deflector plate |                          |         |  |  |
| FIM 8R                                                                                                               | Filter nozzle inner width                                                                                                      | 500-849                  | FIM 8R  |  |  |
| FIM 12R                                                                                                              | Filter nozzle inner width                                                                                                      | 850-1200                 | FIM 12R |  |  |
| Silo roof and all filter nozzles are designed for 400 kg filter weight and wind load for max. 1600 mm filter height. |                                                                                                                                |                          |         |  |  |
| Blind flang                                                                                                          | e for filter nozzles                                                                                                           |                          |         |  |  |
| FB                                                                                                                   | Blind flange with seal and screws, for filter nozzles FID and FIM                                                              |                          |         |  |  |
| FB 8                                                                                                                 | for inside diameter 500-849                                                                                                    |                          | FB 8    |  |  |
| FB 12                                                                                                                | for inside diameter                                                                                                            | 850-1200                 | FB 12   |  |  |
| FB 8R                                                                                                                | for inner width                                                                                                                | 500-849                  | FB 8R   |  |  |
| FB 12R                                                                                                               | for inner width                                                                                                                | 850-1200                 | FB 12R  |  |  |
| Vent nozzle                                                                                                          | 25                                                                                                                             |                          |         |  |  |
| ED 20                                                                                                                | vent nozzle in silo roof DN 200 with rain co                                                                                   | ED 20                    |         |  |  |
| ED 30                                                                                                                | vent nozzle in silo roof DN 300 with rain co                                                                                   | ED 30                    |         |  |  |
| ED 40                                                                                                                | vent nozzle in silo roof DN 400 with rain co                                                                                   | ED 40                    |         |  |  |
| EM 2/16                                                                                                              | vent nozzle in mantle 200 x 16 with rain co<br>(free cross section 0.02 m²)                                                    | EM 2/16                  |         |  |  |
| Safety pres                                                                                                          | sure relief valve                                                                                                              |                          |         |  |  |
| DV 45/5                                                                                                              | Pressure relief valve for + 45/- mbar +/- 100 cover and connecting flange, material AIM not gas-tight                          | DV 45/5                  |         |  |  |
| DV 45/5<br>CR/WA                                                                                                     | Material 1.4301, spring-loaded and with co<br>flange                                                                           | DV 45/5 CR/WA/<br>flange |         |  |  |
| DV 45/5 CR/<br>WA/EX                                                                                                 | Material 1.4301, spring-loaded for use in c<br>Ex-protection                                                                   | DV 45/5 CR/WA/EX         |         |  |  |
| SDV 25                                                                                                               | Flange nozzle DN 250 PN 10 for DV 45/5                                                                                         | SDV 25                   |         |  |  |
| All measurements in mm.                                                                                              |                                                                                                                                |                          |         |  |  |